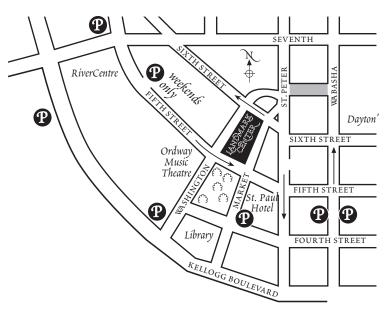

## DIRECTIONS TO THE LANDMARK CENTER IN DOWNTOWN ST. PAUL

## From the NORTH

Exit southbound I>35E at Wacouta Street. Go four blocks to Sixth Street. Turn right and go eight blocks on Sixth to Market Street. Landmark Center is on your left.

From the WEST
Exit eastbound I\*94 at
Fifth Street, go straight
across Seventh Street
and continue on Fifth one
long block to
Washington St.
Landmark Centeris on
your left.

From the EAST
Exit westbound I=94
at Sixth Street, go nine
blocks straight ahead to
Market Street.
Landmark Center
is on your left.

From the SOUTH

Exit northbound I>35E at Kellogg Boulevard. Turn right onto Kellogg. Go four blocks to Market Street. Turn left and go two blocks on Market to Fifth Street. Landmark Center is on your left.